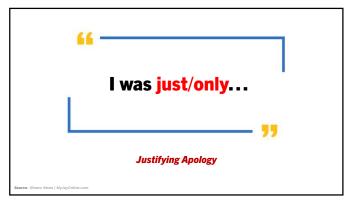

AGENDA

#### An Introduction to The Mindful Apology

- What is an Apology?
- Why Apologize?
- The Six Elements of A Mindful Apology
- Sincerity in Apologies

2

### What is an Apology?

### apology noun

**1a** :an admission of error or discourtesy accompanied by an expression of regret



















## The Six Elements of a Mindful Apology

- 1. Expression of Regret
- 2. Explanation of what is Wrong
- 3. Acknowledgement of Responsibility
- 4. Declaration of Repentance
- 5. Offer of Repair
- 6. Request for Forgiveness

Source: An Exploration of the Structure of Effective Apologies

11











# I Was Wrong.

I was wrong, and I should never have done that.

3. Acknowledgment of Responsibility

17