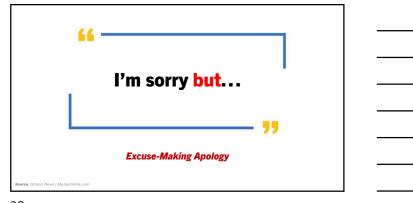

AGENDA

#### An Introduction to The Mindful Apology

- What is an Apology?
- Why Apologize?
- The Six Elements of A Mindful Apology
- Sincerity in Apologies

2

### What is an Apology?

### apology noun

**1a** :an admission of error or discourtesy accompanied by an expression of regret



















## The Six Elements of a Mindful Apology

- 1. Expression of Regret
- 2. Explanation of what is Wrong
- 3. Acknowledgement of Responsibility
- 4. Declaration of Repentance
- 5. Offer of Repair
- 6. Request for Forgiveness

Source: An Exploration of the Structure of Effective Apologies

11











# I Was Wrong.

I was wrong, and I should never have done that.

3. Acknowledgment of Responsibility

17