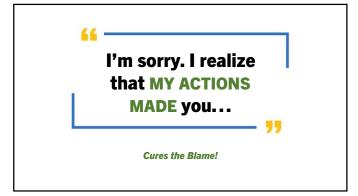

AGENDA

#### An Introduction to The Mindful Apology

- What is an Apology?
- Why Apologize?
- The Six Elements of A Mindful Apology
- Sincerity in Apologies

2

### What is an Apology?

### apology noun

**1a** :an admission of error or discourtesy accompanied by an expression of regret



















## The Six Elements of a Mindful Apology

- 1. Expression of Regret
- 2. Explanation of what is Wrong
- 3. Acknowledgement of Responsibility
- 4. Declaration of Repentance
- 5. Offer of Repair
- 6. Request for Forgiveness

Source: An Exploration of the Structure of Effective Apologies

11











# I Was Wrong.

I was wrong, and I should never have done that.

3. Acknowledgment of Responsibility

17