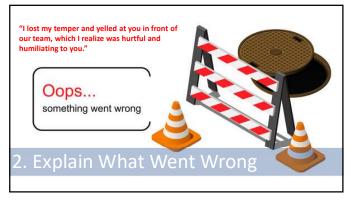

## The Six Elements of a Mindful Apology

- 1. Expression of Regret
- 2. Explanation of what is Wrong
- 3. Acknowledgement of Responsibility
- 4. Declaration of Repentance
- 5. Offer of Repair
- 6. Request for Forgiveness