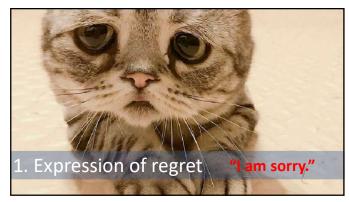

## The Six Elements of a Mindful Apology

- 1. Expression of Regret
- 2. Explanation of what is Wrong
- 3. Acknowledgement of Responsibility
- 4. Declaration of Repentance
- 5. Offer of Repair
- 6. Request for Forgiveness