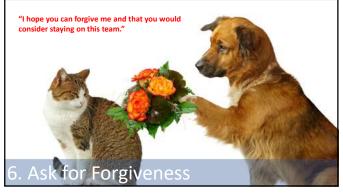

## The Six Elements of a Mindful Apology

- 1. Expression of Regret
- 2. Explanation of what is Wrong
- 3. Acknowledgement of Responsibility
- 4. Declaration of Repentance
- 5. Offer of Repair
- 6. Request for Forgiveness