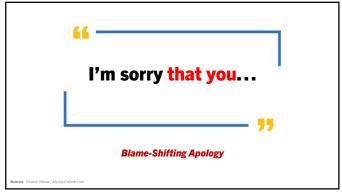

AGENDA

#### An Introduction to The Mindful Apology

- What is an Apology?
- Why Apologize?
- The Six Elements of A Mindful Apology
- Sincerity in Apologies

2

### What is an Apology?

### apology noun

**1a** :an admission of error or discourtesy accompanied by an expression of regret



















## The Six Elements of a Mindful Apology

- 1. Expression of Regret
- 2. Explanation of what is Wrong
- 3. Acknowledgement of Responsibility
- 4. Declaration of Repentance
- 5. Offer of Repair
- 6. Request for Forgiveness

Source: An Exploration of the Structure of Effective Apologies

11











# I Was Wrong.

I was wrong, and I should never have done that.

3. Acknowledgment of Responsibility

17