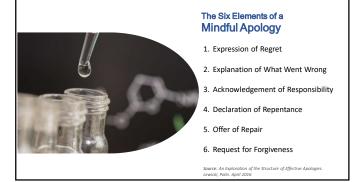

## The Six Elements of a Mindful Apology

- 1. Expression of Regret
- 2. Explanation of what is Wrong
- 3. Acknowledgement of Responsibility
- 4. Declaration of Repentance
- 5. Offer of Repair
- 6. Request for Forgiveness

Source: An Exploration of the Structure of Effective Apologies

11