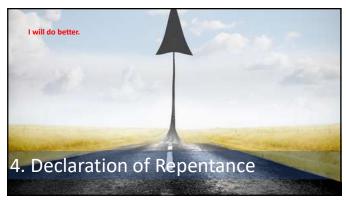

## The Six Elements of a Mindful Apology

- 1. Expression of Regret
- 2. Explanation of what is Wrong
- 3. Acknowledgement of Responsibility
- 4. Declaration of Repentance
- 5. Offer of Repair
- 6. Request for Forgiveness